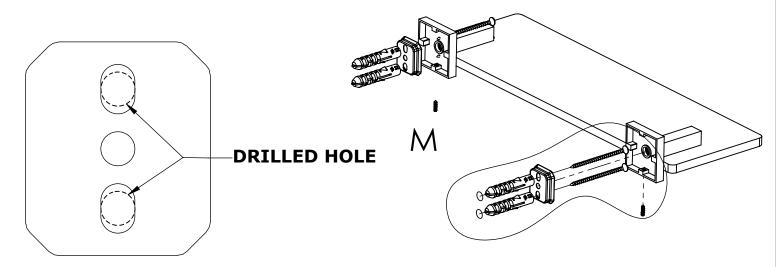

#### Step 1: Drill holes in Wall for screw anchors and attach Mounting Plate to Wall

Determine your desired location for installation and make a mark for the location of the mounting plate. Remove mounting plate from backplate by loosening set screw in backplate as pictured below. Place center hole of mounting plate over mark made above. Make 2 marks where mounting screws will be placed as shown below. Drill hole at each of the marks. (You may substitute other style mounting anchors or screws if desired). Place anchors into the holes made. Place mounting plate over holes and secure to mounting surface using screws as shown below.