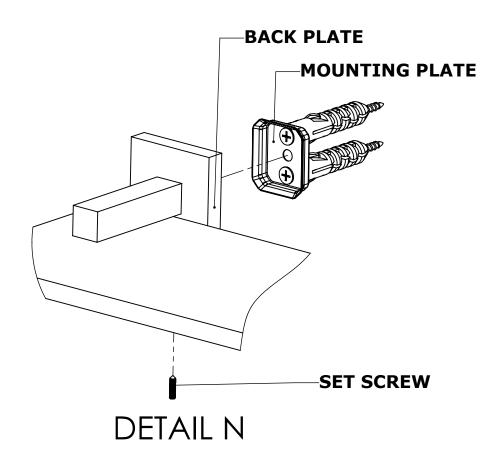

### **Step 2:** Attach Bracket to Mounting Plate.

Place bracket on mounting plate and secure by tightening set screw as shown below.