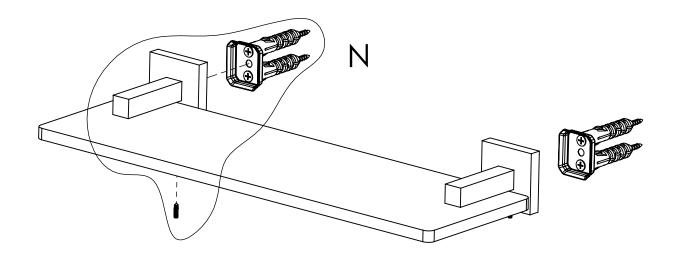

### **Step 2:** Attach Bracket to Mounting Plate.

Place bracket on mounting plate and secure by tightening set screw as shown below.