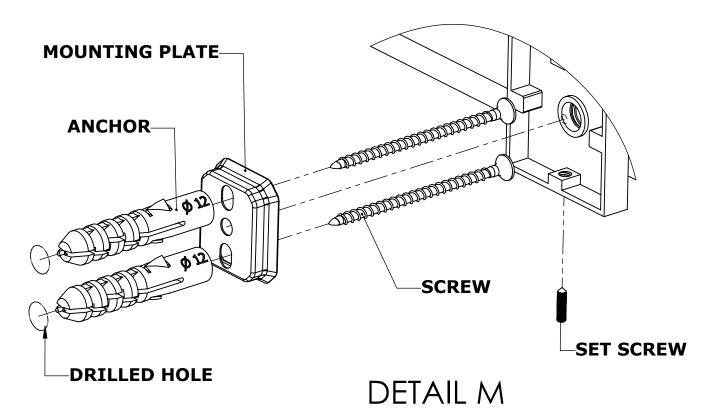

#### Step 1: Drill holes in Wall for screw anchors and attach Mounting Plate to Wall

Determine your desired location for installation and make a mark for the location of the mounting plate. Remove mounting plate from backplate by loosening set screw in backplate as pictured below. Place center hole of mounting plate over mark made above. Make 2 marks where mounting screws will be placed as shown below. Drill hole at each of the marks. (You may substitute other style mounting anchors or screws if desired). Place anchors into the holes made. Place mounting plate over holes and secure to mounting surface using screws as shown below.